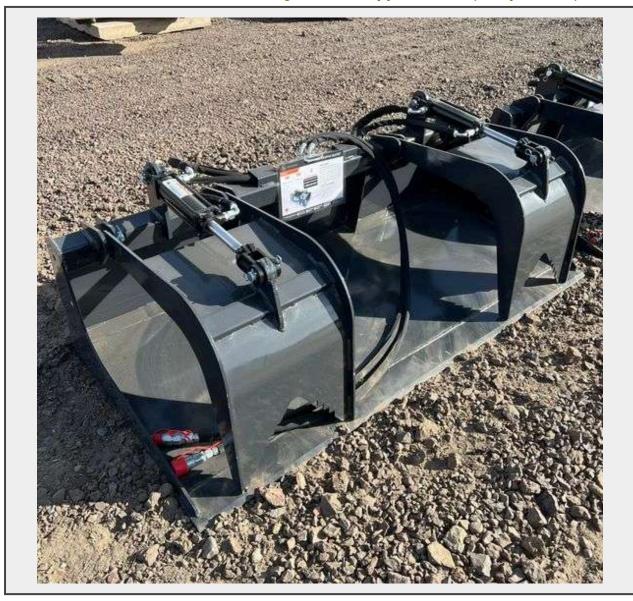

**Sale Name:** December 15th Containers, Equipment, Attachments, Tools, ETC. **LOT 76 - 2024 Wolverine Skid Steer Hydraulic Grapple Bucket (New/Unused)** 

## **Description**

This Skid Steer Hydraulic Grapple Bucket is ideal for the private homeowner, small ranch, a farm that needs to be maintained or even the contractor that needs to clean up the lot before or after building. The cylinders have a 2 inch bore with a 6 inch stroke. The bucket sides and grapples are made from 3/8" thick, top quality steel, hydraulic lines and couplings.

Width: 72"Weight: 511lbsHeight: 26"

Cylinder: 2" bore, 6" stroke
Overall Length: 36.26"
Max Opening: 39"

Quantity: 1