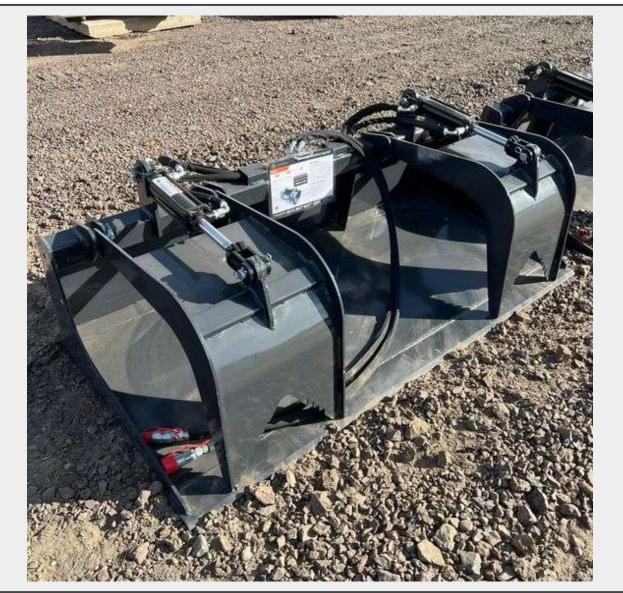

## Description

This Skid Steer Hydraulic Grapple Bucket is ideal for the private homeowner, small ranch, a farm that needs to be maintained or even the contractor that needs to clean up the lot before or after building. The cylinders have a 2 inch bore with a 6 inch stroke. The bucket sides and grapples are made from 3/8" thick, top quality steel, hydraulic lines and couplings.

- Width: 72"
- Weight: 511lbs
- Height: 26"
- Cylinder: 2" bore, 6" stroke
- Overall Length: 36.26"
- Max Opening: 39"