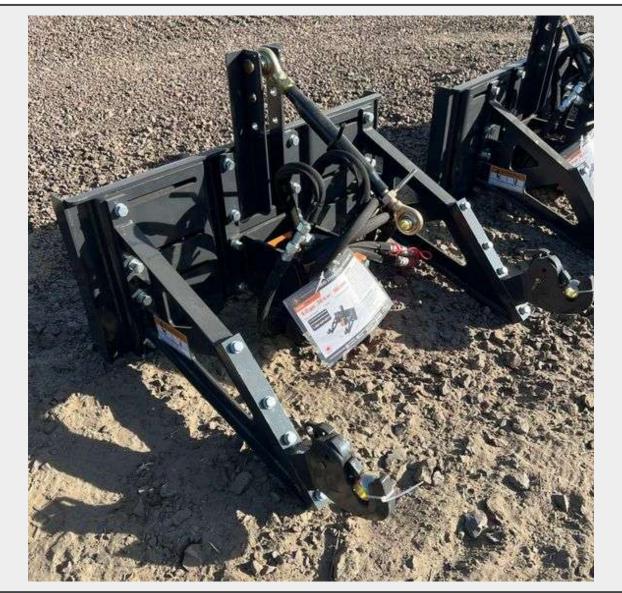

Sale Name: December 15th Containers, Equipment, Attachments, Tools, ETC. LOT 150 - 2024 Wolverine Skid Steer 3-Point Hitch Adapter Class II (New/Unused)

## Description

The 3-Point Adapter is uniquely designed to run your agricultural attachments. Your category 2 agricultural attachments can now be operated on your skid steer loader with power. This skid steer 3-point hitch adapter features a quick hitch design that allows you to attach while in cab.