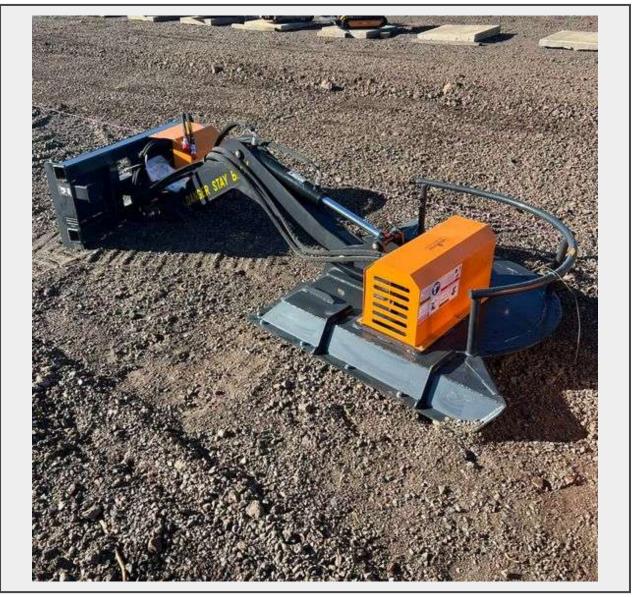

## Description

The Skid Steer Articulating Brush Cutter Attachment is designed for cutting banks, fence lines, and right of ways. It also is an excellent choice for clearing pond bands and cutting trails. With a reach of 96" when extended horizontally and a vertical reach of 16 feet or more.

- Cutting Blades: 2
- Material Cutting: Up to 3" Diameter
- Cutting Width: 68"
- Height at 90 Degrees: 56.5"
- Max Swing Degree: 90 Degrees
- Max Head Curl Degree: 125 Degrees
- Max Head Tilt Degree: 35 Degrees
- Weight: 890lbs