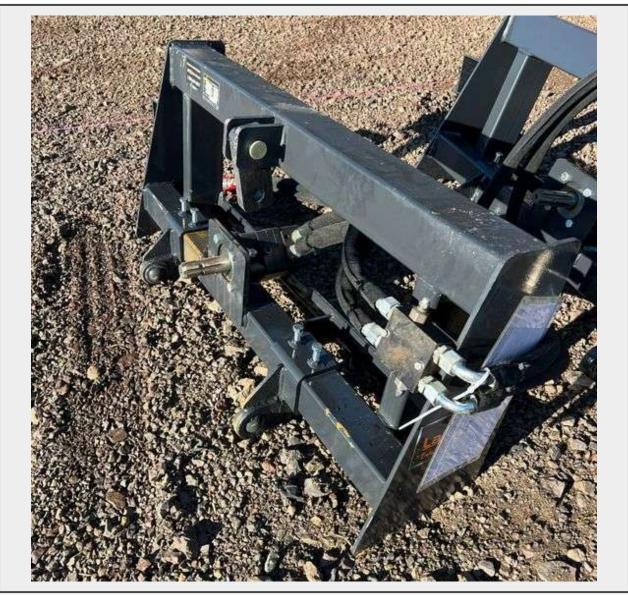

## Description

The 3 Point Hitch Adaptor is uniquely designed to run your agricultural attachments. This is designed for Skid Steers with standard low flow. Your category 0, 1, and 2 agricultural attachments can be operated on your skid steer loader with power. The quick hitch design allows you to connect while in cab.

- Max Pressure: 3000 psi
- Overall Width: 49"
- Machine Flow: 15-20 GPM
- Machine Power: 25HP
- Weight: 80lbs

Quantity: 1

https://www.fastbidauctions.com/