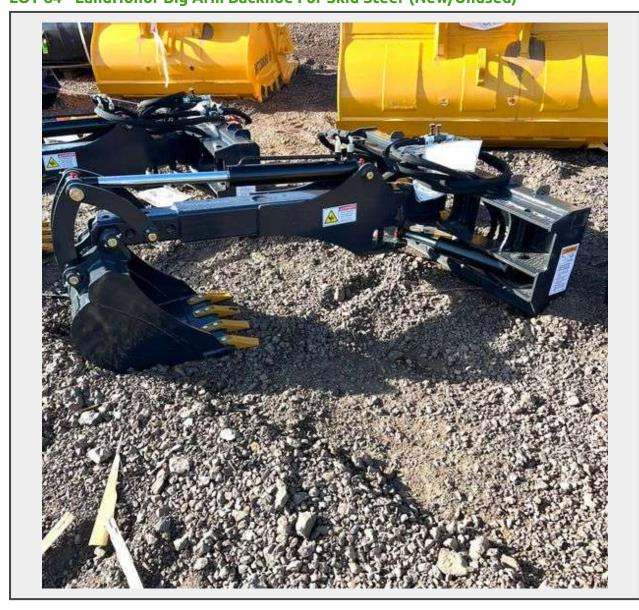

**Sale Name:** December 15th Containers, Equipment, Attachments, Tools, ETC. LOT 84 - LandHonor Big Arm Backhoe For Skid Steer (New/Unused)

## **Description**

This Attachment gives you the power to dig deeper, reach higher and reposition easily without getting out of the cab.

The big arm digs down 6 feet, making ideal for most landscaping or light construction applications. Reaching up approx. 12' high also makes it simple to empty your bucket into a nearby wagon or truck.

The hydraulic boom swings a full 140 degrees allowing the operator to pick up or dump material on either side of the pit.

Second boom mount on side of frame for digging along side foundations

Length: 69"Width: 52"Height: 27.5"

• Bucket Cylinder: 2.5" x 16"

Swing Cylinder: 2.5" x 8"
Bucket Breakout Force: 5,346lbs @ 3000 psi
Bucket Size: 18" c/w 4 teeth
Electro-hydraulic valve: DC 12V

Quantity: 1

https://www.fastbidauctions.com/