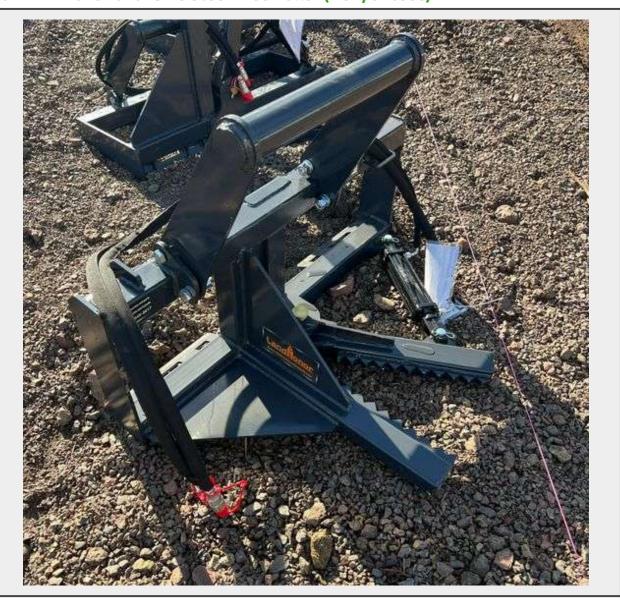

**Sale Name:** January 26th Containers, Equipment, Tools, Materials, Recreational Goods **LOT 117 - LandHonor Skid Steer Tree Puller (New/Unused)** 

## **Description**

The Skid Steer Tree & Post Puller Attachment will pull posts up to 8" and trees up to 6" in Diameter. A 2.5" x 8" cylinder and serrated steel jaws provide plenty of grip on the trunk. The best skid steer attachment for pulling trees this size, it eliminates the need to dig up roots or deal with tree stumps by pulling the whole tree and roots in one tug.

- Post Pulling Capacity: 8"
- Tree Pulling Capacity: 6"
- Max Swing Angle of Swing Arm: 34 Degrees
- Pulling Tree Diameter Range: 2 8"
- Teeth Thickness: 1"
- Weight: 262lbs