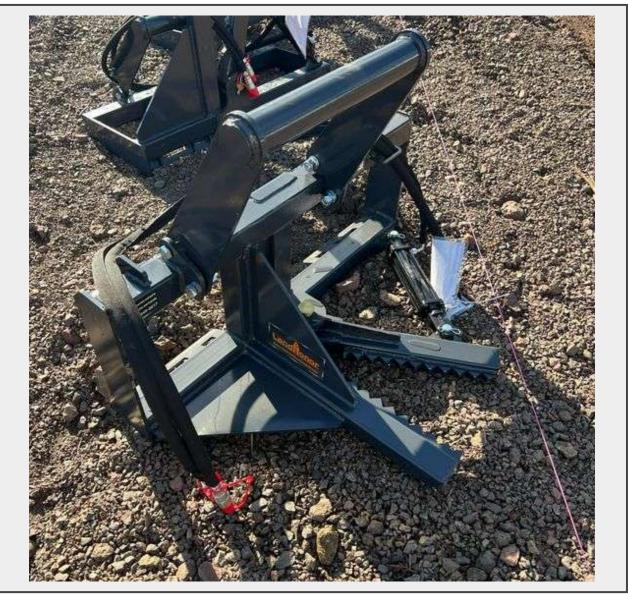

## Description

The Skid Steer Tree & Post Puller Attachment will pull posts up to 8" and trees up to 6" in Diameter. A 2.5" x 8" cylinder and serrated steel jaws provide plenty of grip on the trunk. The best skid steer attachment for pulling trees this size, it eliminates the need to dig up roots or deal with tree stumps by pulling the whole tree and roots in one tug.

- Post Pulling Capacity: 8"
- Tree Pulling Capacity: 6"
- Max Swing Angle of Swing Arm: 34 Degrees
- Pulling Tree Diameter Range: 2 8"
- Teeth Thickness: 1"
- Weight: 262lbs