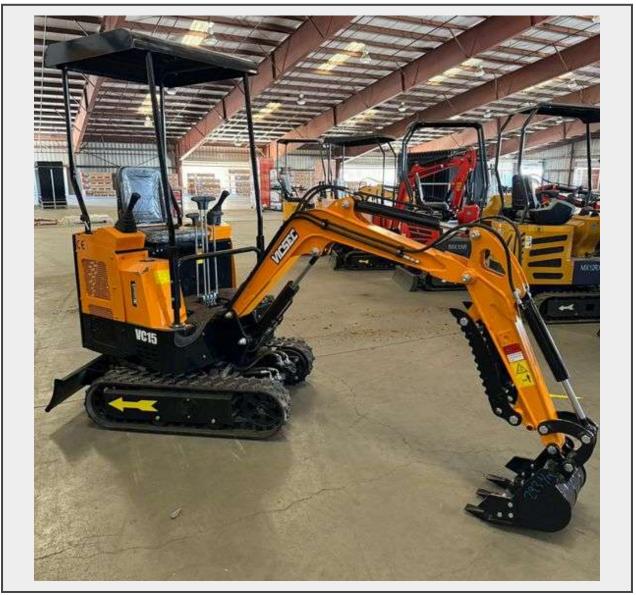

**Sale Name:** Santa Maria, CA - July 13th Containers, Equipment, Tools, Materials, Recreational Goods

LOT 88 - 2025 Vicsec VC15 Mini-Excavator with dozer blade (New/Unused) (Est. Retail Value \$17,000).

## **Description**

Rubber Track, Bucket, Manual Thumb, Blade, Digital Display, Auxiliary Hydraulics.

Vicsec VC15 Crawler Excavator

Model: VC15

Operating Weight: 3,307 lbs