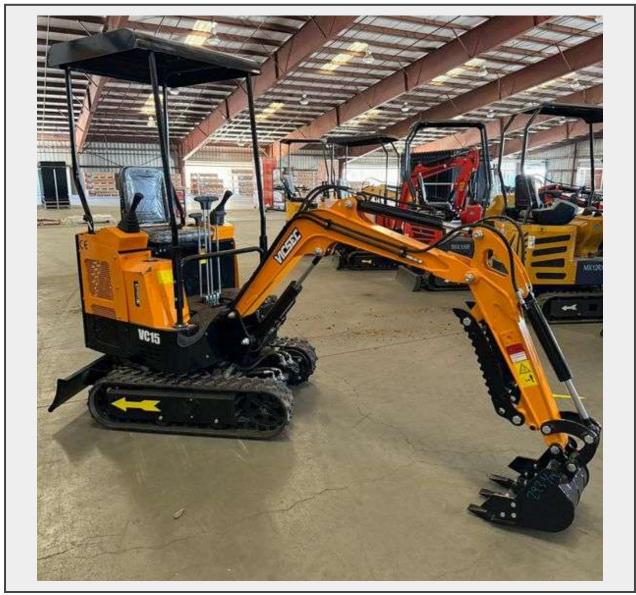

**Sale Name:** Santa Maria, CA - July 13th Containers, Equipment, Tools, Materials, Recreational Goods

LOT 89 - 2025 Vicsec VC15 Mini-Excavator with dozer blade (New/Unused) (Est. Retail Value \$17,000).

## **Description**

Rubber Track, Bucket, Manual Thumb, Blade, Digital Display, Auxiliary Hydraulics.

Vicsec VC15 Crawler Excavator

Model: VC15

Operating Weight: 3,307 lbs